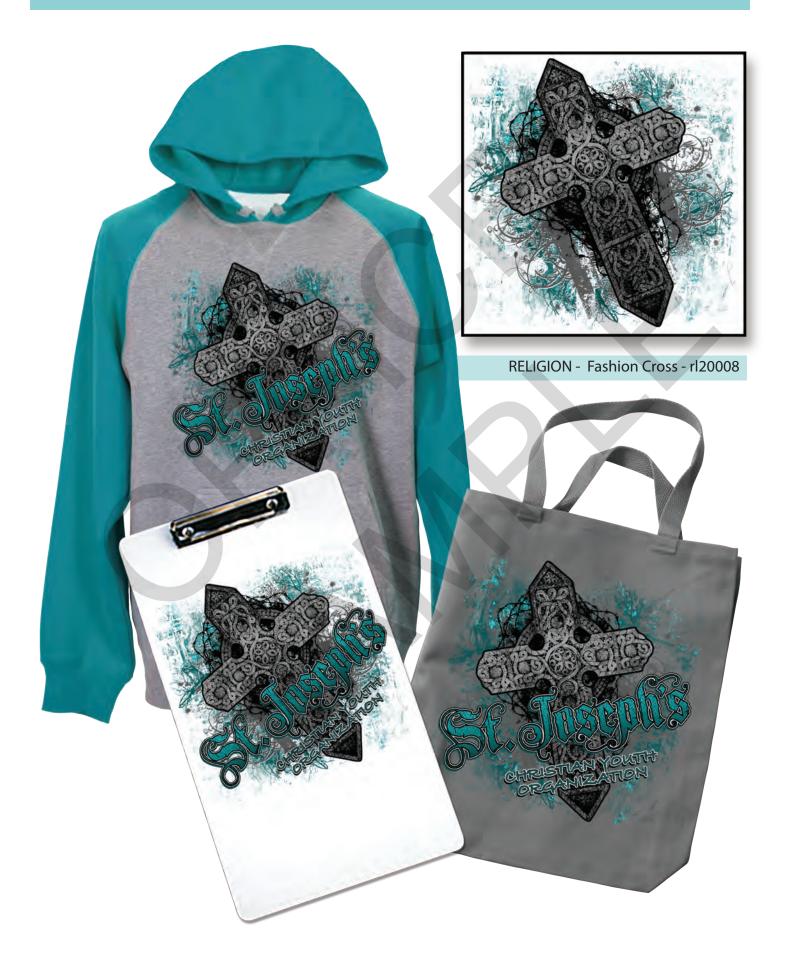

#### **RELIGION**

rl20008 • Fashion Cross

rl20009 • Cross with Wings

rl20010 • Jesus

rl20011 • Religious Collage

A-0183 • Children Slide

A-0348 • Yearbook Cards

A-0457 • Preschool Blocks & Slide