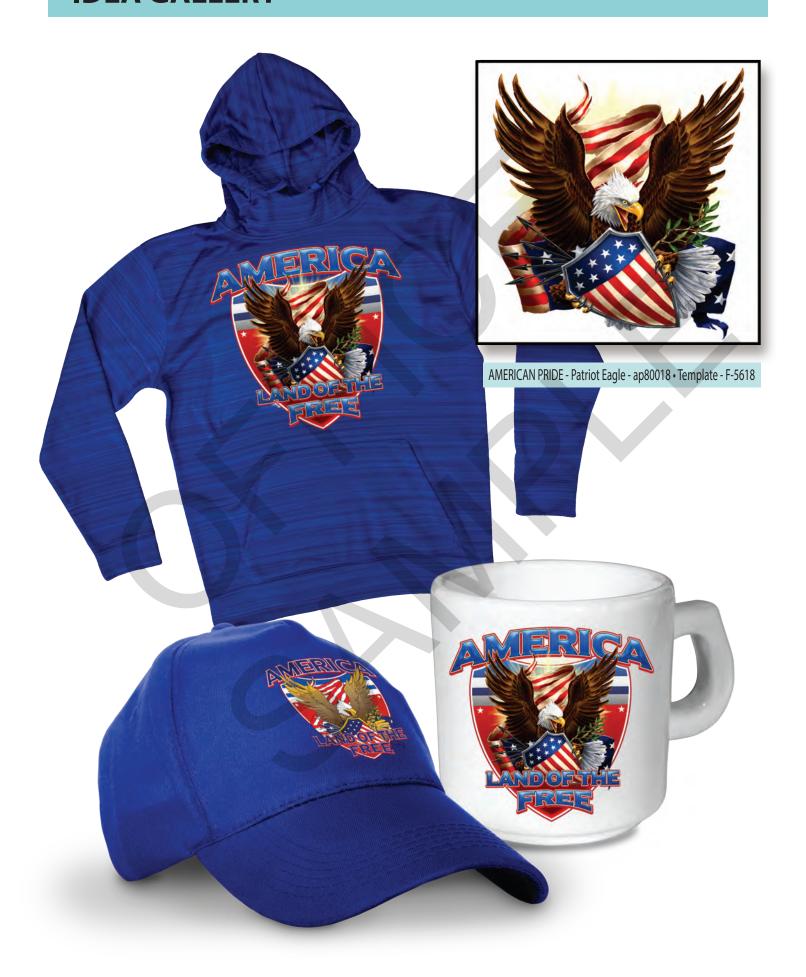

ap80015 • July 4th Eagle

ap80016 • American Flag 2

ap80017 • Soaring Metal Eagle

ap80018 • Patriot Eagle

B-0794 • Colonial

B-0814 • American Pie

A-0052 • Dachshund A-0054 • Pug

A-0184 • Pets 4 Squares A-0525 • I Heart Pets