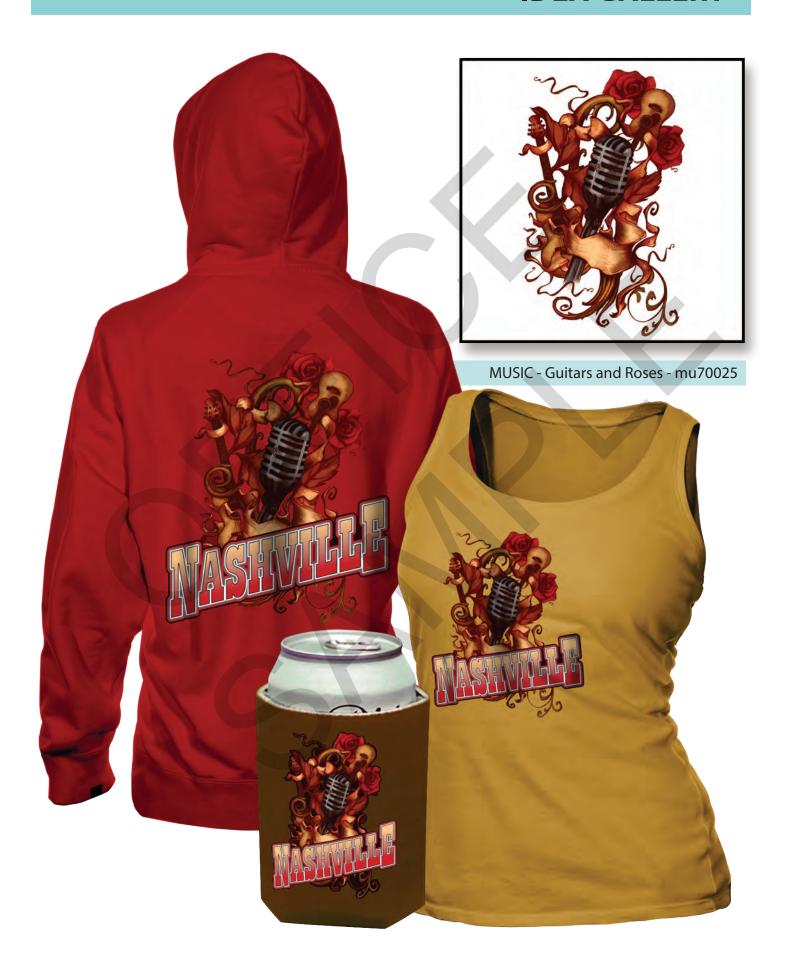

# **MUSIC**

mu70023 • Cobra Guitar

mu70024 • Flying Guitar

mu70025 • Guitars and Roses

mu70026 • Skull and Guitar

A-0020 • Waiter A-0048 • Electrical Lineman

A-0139 • Wheelbarrow

A-0142 • Construction Hands