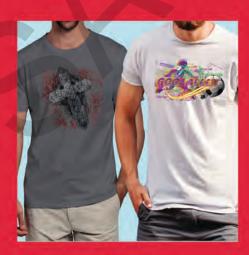

# Succeed right away

#### Take advantage of full-color stock art

images that you can customize to suit your needs. Then with your **IColor** digital printer produce long-lasting transfers – fast and easy – with vivid colors and proven durability. And when you combine it all with Uninet IColor's Transfer Papers you can effortlessly print and press graphics in full color and white onto virtually any dark or light-colored textile or substrate from leather to vinyl, ceramic, wood, metal, etc., as well as personalize apparel

#### **USB** memory stick includes

- 500 full-color royalty-free raster stock art images
- Art files saved as 14", high resolution PNG files with transparent backgrounds
- Perfect for all formats of Uninet IColor digital printing (transfer, dye-sublimation, large format and more)
- Can be used with a Mac or PC
- · Add your own type and logos
- Customize layouts by changing colors