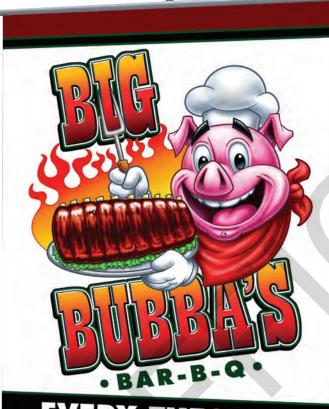

You are now free to add type and logos to your liking.

**EVERY TUESDAY** 

FAMILY NIGHT KIDS UNDER 12 EAT FREE

> WEDNESDAY NIGHT

ALL YOU CAN EAT RIBS! 5:00 - 8:00

FOOD/BEVERAGE - Rack of Ribs - A-0665

A-0038 • Flag Eagle With Crest

A-0597 • Waiter Chef

A-0598 • Beer Garden Maiden

A-0600 • Shaker Pour

A-0601 • Super Burger

A-0602 • Tropical Drink

A-0619 • Sushi Sunshine A-0647 • Fast Food

A-0665 • Rack of Ribs A-0739 • Bread Basket

A-0740 • Takeout Yin Yang